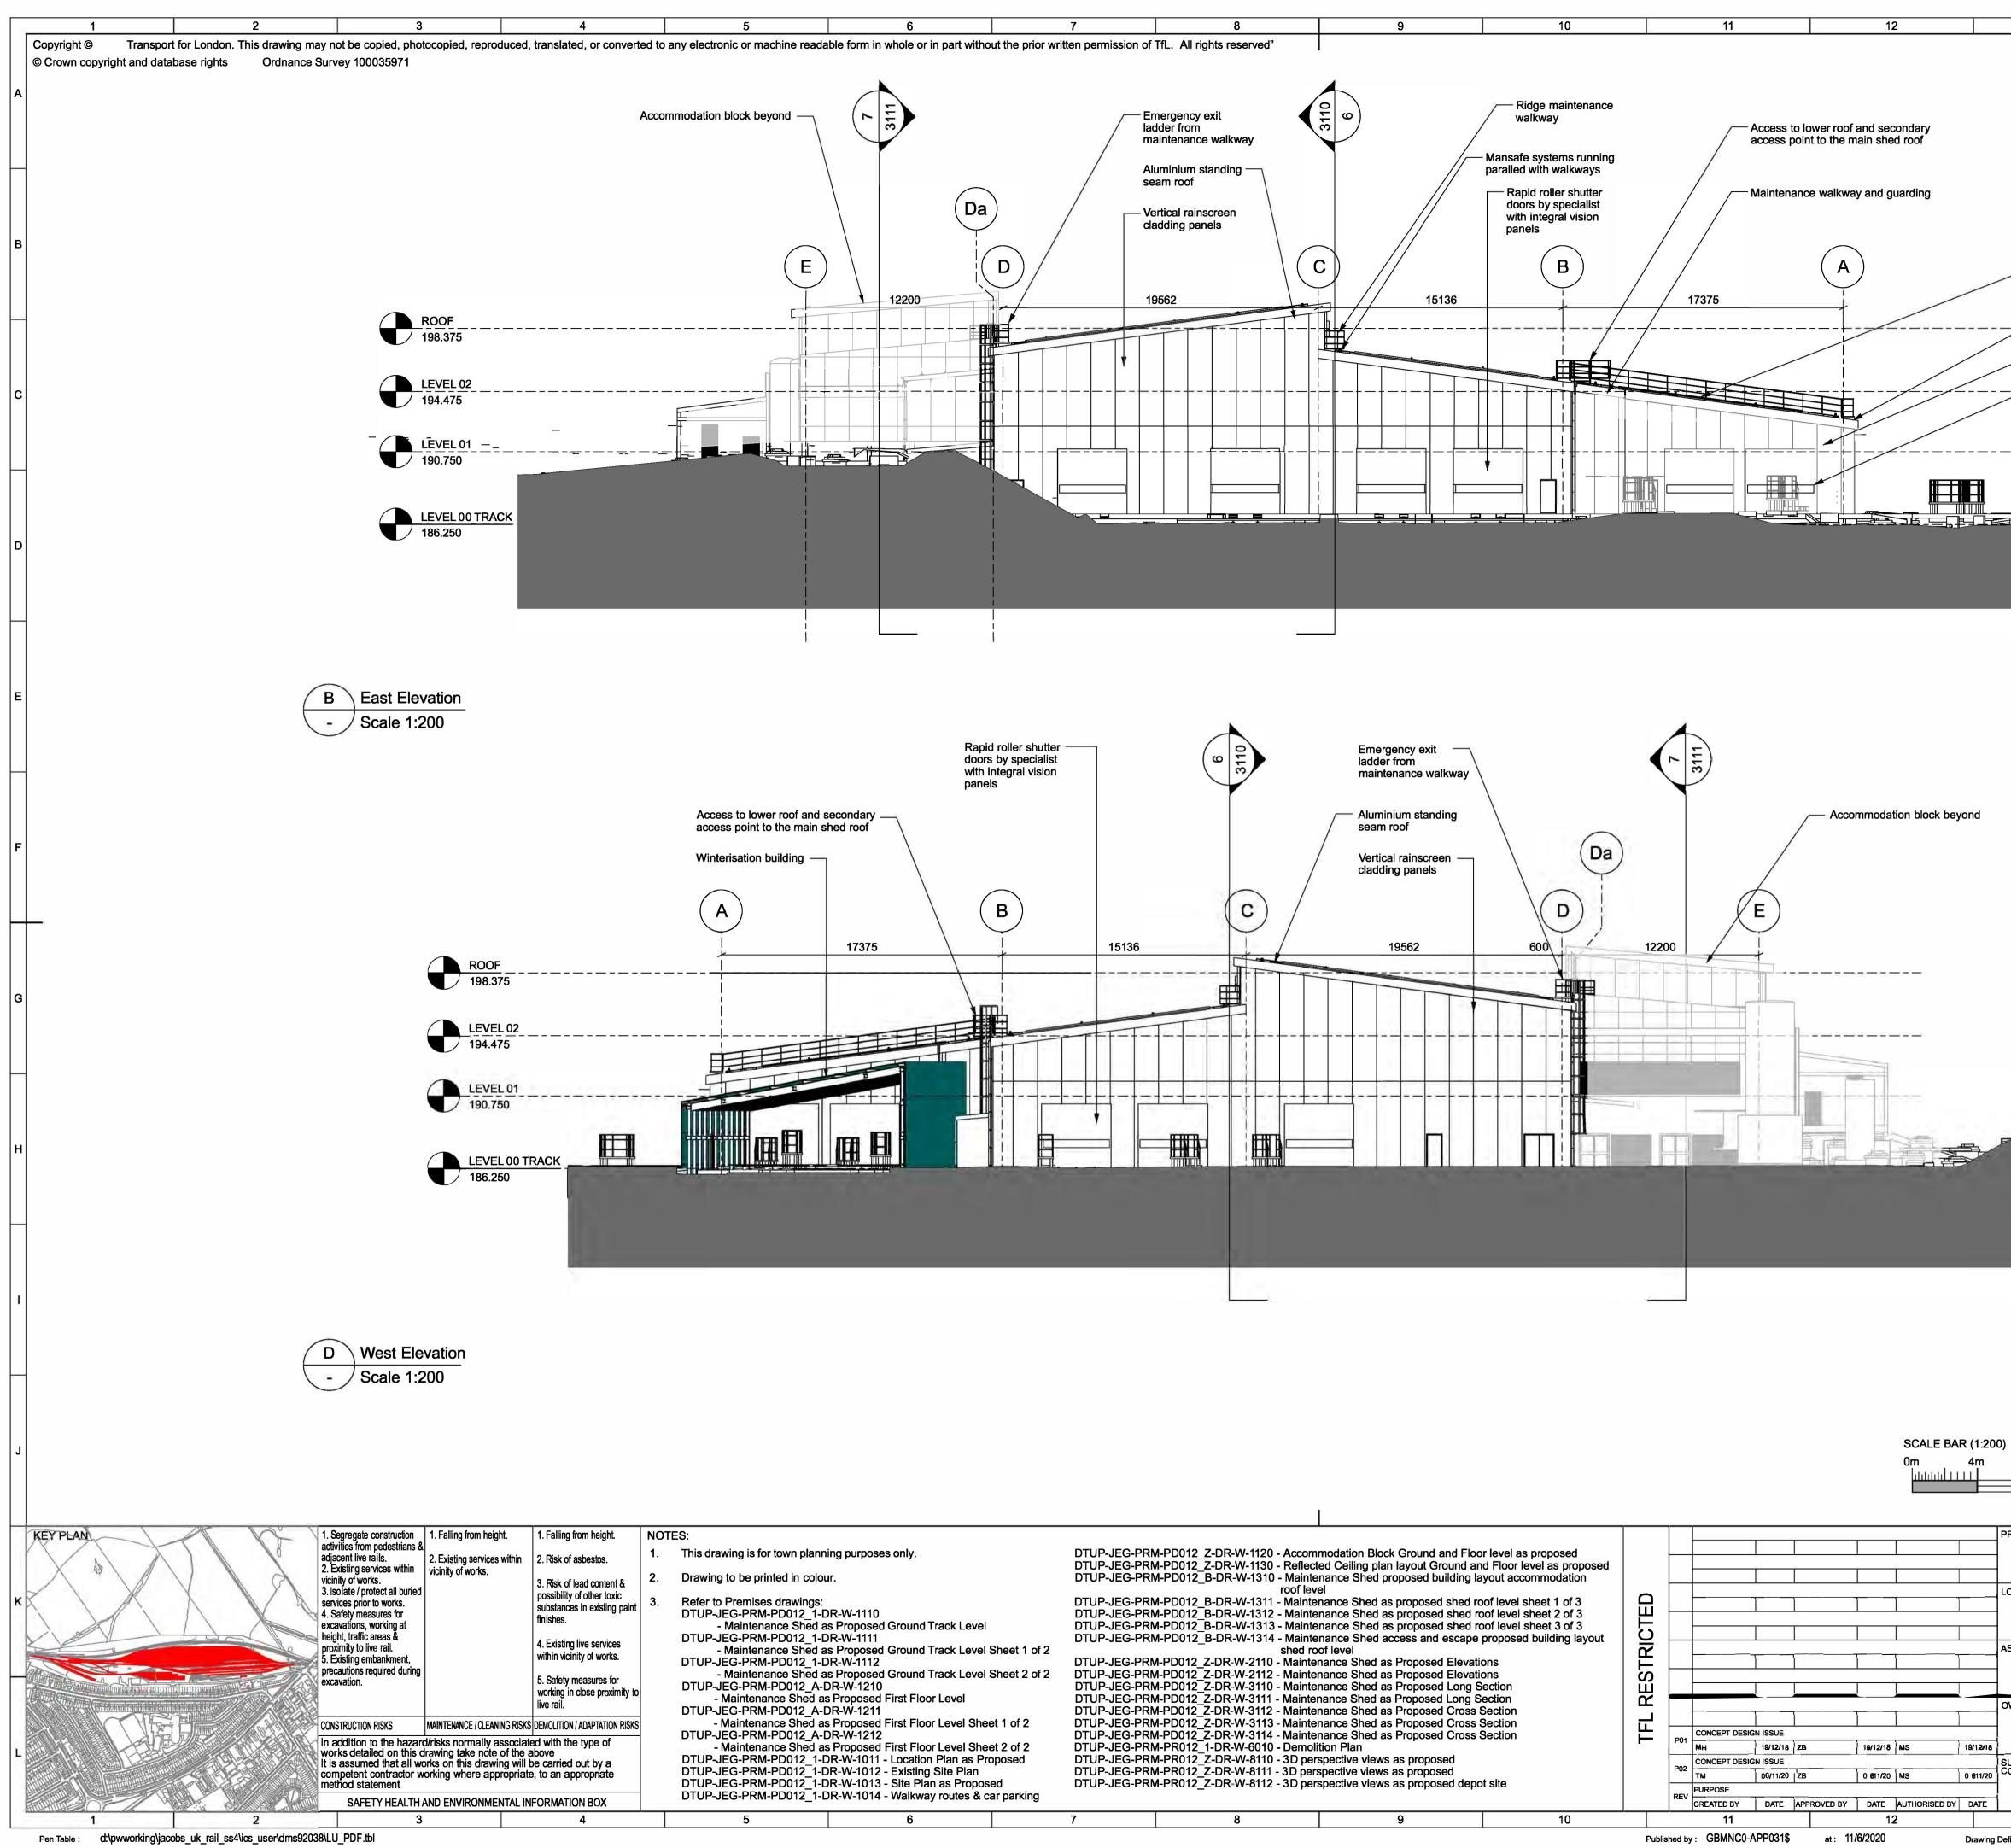

|              | 7                                                                            | 8                                                              | 9                              | 10                                                                                                              | 2           | 12        | 11            |          |             | 12       | 2             |          |     |
|--------------|------------------------------------------------------------------------------|----------------------------------------------------------------|--------------------------------|-----------------------------------------------------------------------------------------------------------------|-------------|-----------|---------------|----------|-------------|-----